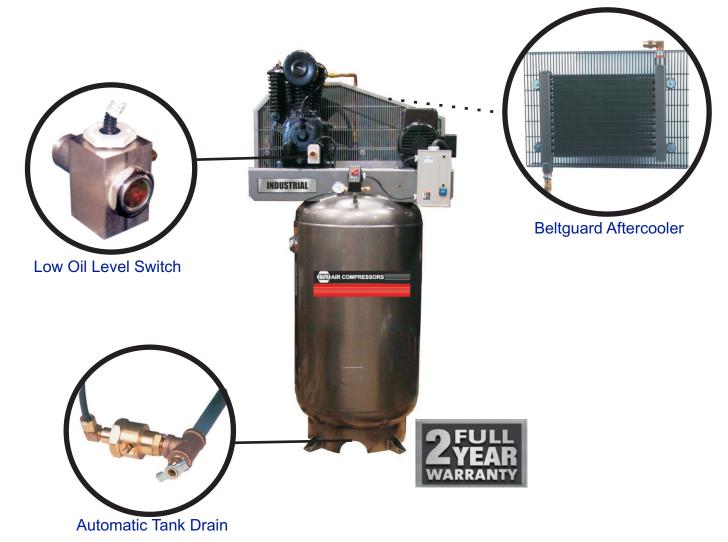

## " INDUSTRIAL "

NAPA Industrial Compressors are now available as Full Featured models. Along with Heavy Duty, Cast Iron, slow turning pumps, Baldor electric motors, Heavy Duty Sheet Metal Beltguards, mounted and wired Magnetic Starters, stndard on the Industrial units, The Full Featured models also include Low Oil Level Switch, Beltguard Aftercooler, and Automatic Tank Drain. All NAPA Industrial Air Compressors come with a full 2 Year Warranty.